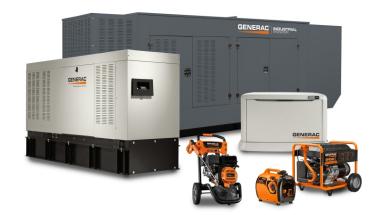

# GENERAC GENERATORS INSTALLATION & SALES

**CLICK ABOVE TO LEARN MORE** 

# WHEN THE POWER FAILS, YOU WON'T.

A Generac home standby generator automatically restores power to your home during an outage, whether caused by storms, failed equipment or an overworked power grid, so your life goes on uninterrupted.

Whether you're home or away, if your home loses power, your home standby generator will restore it within seconds. A permanently installed Generac home standby generator does more than keep the lights on when the power fails; it delivers peace of mind.

### BE PREPARED FOR POWER OUTAGES.

AC Electric & Custom Design Lighting, Inc. can help you decide what size and walks you through the process from Purchase & Permitting to Installation.

CALL US FOR A QUOTE TODAY!